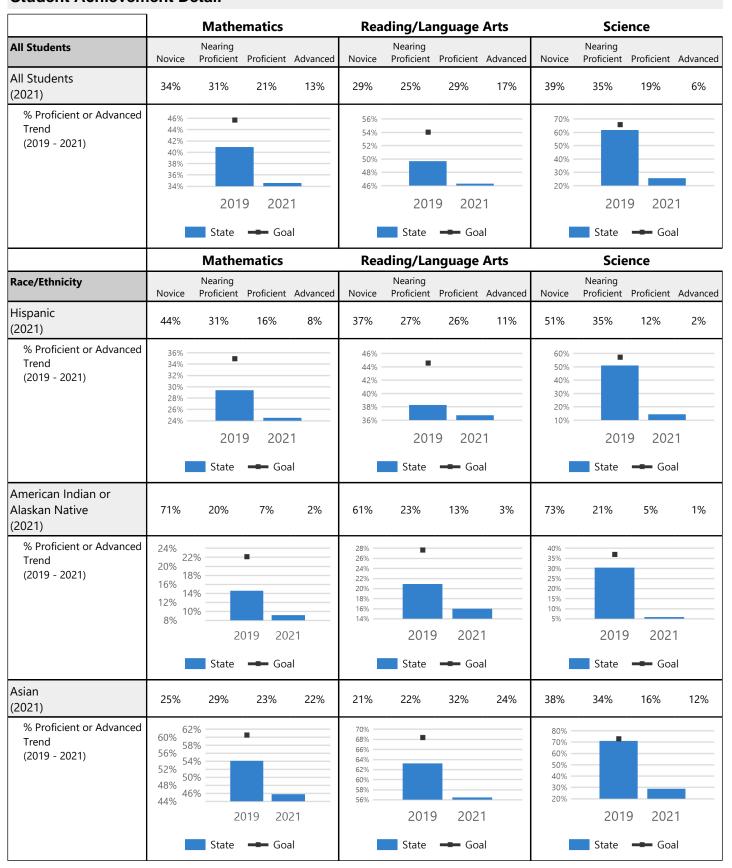

t: 145,632

Per Pupil Expenditures: \$12,944.33



# **Montana Accountability System**

As required under the Every Student Succeeds Act (ESSA), Montana developed an accountability system to meaningfully differentiate schools by the support needed.

### Schools are identified as one of the following:

- Comprehensive Support & Improvement (CSI) Schools
- Targeted Support & Improvement (TSI) Schools
- Universal Support Schools

Due to rounding, percentages on each page may not add up to 100%.

An asterisk (\*) indicates that number has been suppressed for student privacy and security reasons (<u>Privacy & Security Details</u>).

Report Card Definitions & Methodology

## **Student Achievement Scores**



Click here for more detail about Student Achievement

# **Student Achievement Detail**







| English Learner<br>(2021)                          | 74%                                                         | 17%                   | 7%          | 2%       | 72%                                                | 17%                   | 9%               | 2%       | 91%                                                | 9%                    | 0%           | 0%       |
|----------------------------------------------------|-------------------------------------------------------------|-----------------------|-------------|----------|----------------------------------------------------|-----------------------|------------------|----------|----------------------------------------------------|-----------------------|--------------|----------|
| % Proficient or Advanced<br>Trend<br>(20