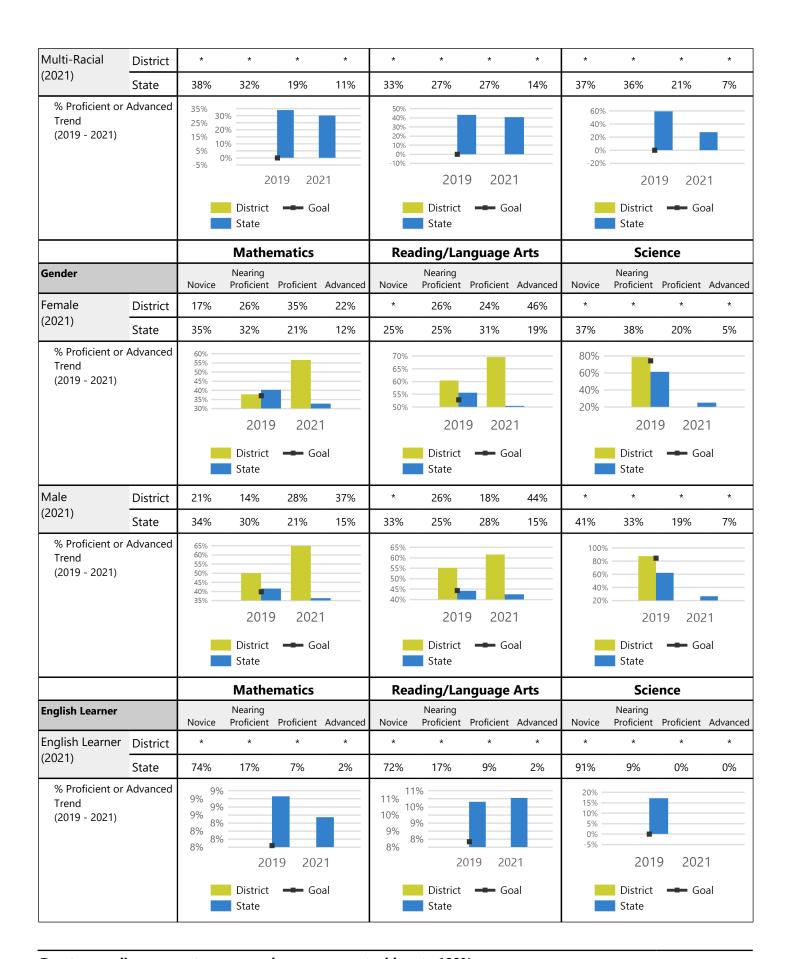

&amp;</u> |
| An asterisk ( * ) indicates this number has been suppressed for student privacy and security reasons ( <u>Privacy</u><br>Security Details).<br>Report Card Definitions & Methodology                                                                                | <u>8</u>     |
| An asterisk ( * ) indicates this number has been suppressed for student privacy and security reasons ( <u>Privacy</u><br>Security Details).<br>Report Card Definitions & Methodology                                                                                | <u>8.</u>    |

Click here for more detail about Student Achievement

### **Student Achievement Detail**

An asterisk (\*) indicates this number has been suppressed for student privacy and security reasons (Privacy & Security Details).













|                                           |           |                                                    | Mathe                 | matics     |          | Rea                                           | ding/La               | nguage     | Arts     |                                                    | Scie                  | ence        |          |
|-------------------------------------------|-----------|----------------------------------------------------|-----------------------|------------|----------|-----------------------------------------------|-----------------------|------------|----------|----------------------------------------------------|-----------------------|-------------|----------|
| Students With Di                          | isability | Novice