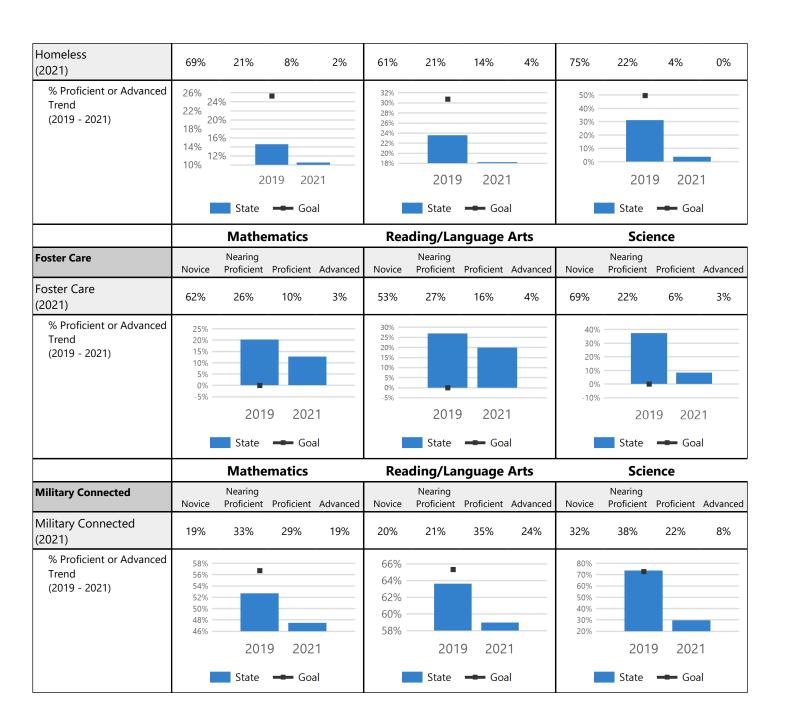

# COVID-19 Update/ Report

Superintendent Keel gave the Board an update based on the numbers shown in the board packet.