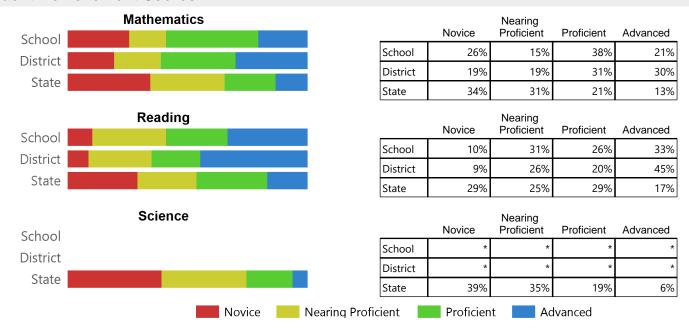

atin Gateway, MT 59730

Grades Served: 7-8
Student Enrollment: 43
Per Pupil Expenditures: \$12,337.26

### **Montana Accountability System**

# School Identification

As required under the Every Student Succeeds Act (ESSA), Montana developed an accountability system to meaningfully differentiate schools by the support needed.

# Universal Support

# Schools are identified as one of the following:

Report Card Definitions & Methodology

 Comprehensive Support & Improvement (CSI) Schools Due to rounding, percentages on each page may not add up to 100%. An asterisk (\*) indicates this number has been suppressed for student privacy and security reasons (Privacy & Security Details).

- Targeted Support & Improvement (TSI) Schools
- Universal Support Schools

### **Student Achievement Scores**



Click here for more detail about Student Achievement

### **Student Achievement Detail**

An asterisk (\*) indicates this number has been suppressed for student privacy and security reasons (Privacy & Security Details).



|                                           |            |                                                    | Mathe                 | matics     |          | Rea                                                | ding/La               | nguage     | Arts     |                                  | Scie                  | ence       |          |
|-------------------------------------------|------------|----------------------------------------------------|-----------------------|------------|----------|----------------------------------------------------|-------------------