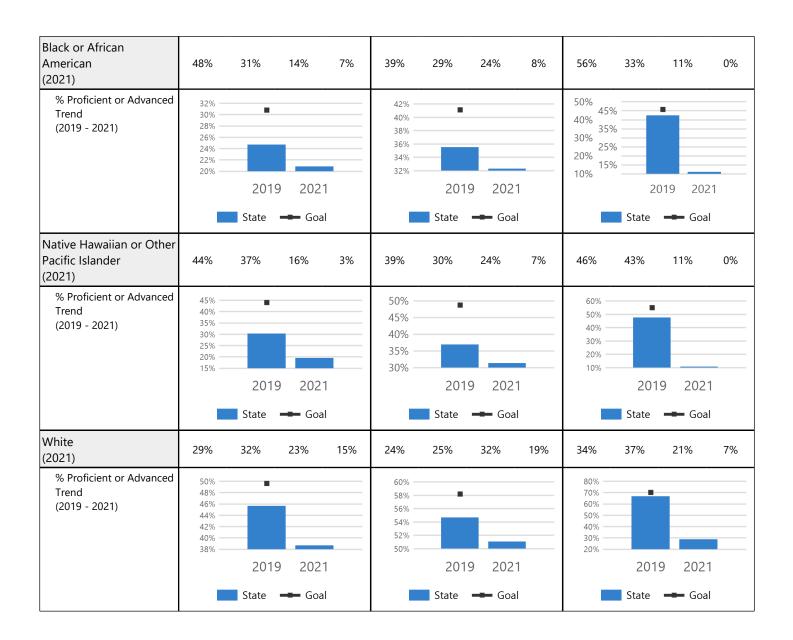

145,632

Per Pupil Expenditures: \$12,944.33



# **Montana Accountability System**

As required under the Every Student Succeeds Act (ESSA), Montana developed an accountability system to meaningfully differentiate schools by the support needed.

### Schools are identified as one of the following:

- Comprehensive Support & Improvement (CSI) Schools
- Targeted Support & Improvement (TSI) Schools
- Universal Support Schools

Due to rounding, percentages on each page may not add up to 100%.

An asterisk (\*) indicates that number has been suppressed for student privacy and security reasons (<u>Privacy & Security Details</u>).

Report Card Definitions & Methodology

## **Student Achievement Scores**



Click here for more detail about Student Achievement

# **Student Achievement Detail**







| English Learner<br>(2021)                          | 74%                                                         | 17%                   | 7%          | 2%       | 72%                                                | 17%                   | 9%               | 2%       | 91%                                                | 9%                    | 0%           | 0%       |
|----------------------------------------------------|-------------------------------------------------------------|-----------------------|-------------|----------|----------------------------------------------------|-----------------------|------------------|----------|----------------------------------------------------|-----------------------|--------------|----------|
| % Proficient or Advanced<br>Trend<br>(2019