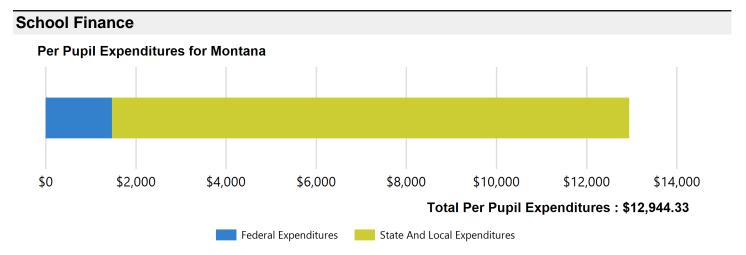

# GALLATIN GATEWAY ELEMENTARY Statement of Expenditure - Budget vs. Actual Report For the Accounting Period: 4 / 22

Page: 1 of 1 Report ID: B100F

| Fund                                    | Committed Current Month | Committed<br>YTD | Original<br>Appropriation | Current<br>Appropriation | Available Appropriation C | %<br>committed |
|-----------------------------------------|-------------------------|------------------|---------------------------|--------------------------|---------------------------|----------------|
| 101 GENERAL                             | 11,532.29               | 848,665.74       | 1,340,645.00              | 1,340,645.00             | 491,979.26                | 63 %           |
| 110 TRANSPORTATION                      | 599.90                  | 73,500.55        | 124,900.00                | 124,900.00               | 51,399.45                 | 59 %           |
| 111 BUS DEPRECIATION                    | 0.00                    | 0.00             | 96,189.00                 | 96,189.00                | 96,189.00                 | 0 %            |
| 112 FOOD SERVICE                        | 899.15                  | 100,637.24       | 267,360.00                | 267,360.00               | 166,722.76                | 38 %           |
| 113 TUITION                             | 0.00                    | 0.00             | 14,433.00                 | 14,433.00                | 14,433.00                 | 0 %            |
| 114 RETIREMENT                          | 0.00                    | 99,627.97        | 218,565.00                | 218,565.00               | 118,937.03                | 46 %           |
| 115 MISC. PROGRAMS                      | 0.00                    | 102,986.03       | 262,692.00                | 262,692.00               | 159,705.97                | 39 %           |
| 117 ADULT EDUCATION FUND                | 62.72                   | 8,943.96         | 24,000.00                 | 24,000.00                | 15,056.04                 | 37 %           |
| 121 COMPENSATED ABSENCES LIABILITY FUND | 0.00                    | 6,825.75         | 7,500.00                  | 7,500.00                 | 674.25                    | 91 %           |
| 128 TECHNOLOGY FUNDS                    | 0.00                    | 9,979.32         | 21,686.00                 | 21,686.00                | 11,706.68                 | 46 %           |
| 129 FLEXIBILITY FUND                    | 0.00                    | 0.00             | 11,377.00                 | 11,377.00                | 11,377.00                 | 0 %            |
| 150 DEBT SERVICE                        | 0.00                    | 198.30           | 2,390.00                  | 2,390.00                 | 2,191.70                  | 8 %            |
| 161 BUILDING RESERVE                    | 0.00                    | 29,876.70        | 185,699.00                | 185,699.00               | 155,822.30                | 16 %           |
| 184 STUDENT ACTIVITY/EXTRACURRICUL      | 0.00                    | 50,120.40        | 3,217.00                  | 3,217.00                 | -46,903.40                | ) *** %        |
|                                         |                         |                  |                           |                          |                           |                |
| Grand Total:                            | 13,094.06               | 1,331,361.96     | 2,580,653.00              | 2,580,653.00             | 1,249,291.04              | 52 %           |