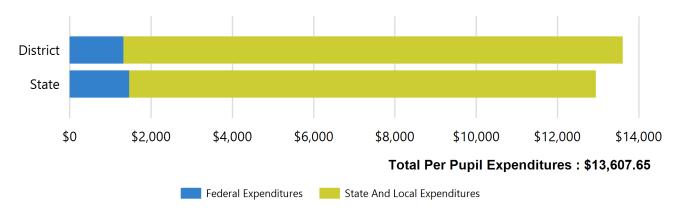

Incidents Of Rape Or Sexual Assault                                                            | *        | 29    |
| All Students | Incidents Of Robbery With Or Without A Weapon Or Explosive Device                              | *        | 54    |
| All Students | Incidents Of Fight Or Physical Attack With Or Without A Weapon, Firearm, Or Explosive Device   | *        | 1,972 |
| All Students | Incidents Of Threats Of Physical Attack With Or Without A Weapon, Firearm, Or Explosive Device | *        | 639   |
| All Students | Incidents Of Possession Of A Firearm Or Explosive Device                                       | *        | 11    |

| School Finance |
|----------------|

Page 22 of 23

reasons (Privacy and Security Details).

#### Per Pupil Expenditures for Gallatin Gateway Elem



Click here for more details on Per Pupil Expenditures

| Per Pupil Expenditures For School Year 2020-2021 | Gallatin Gateway Elem |
|--------------------------------------------------|-----------------------|
| Membership                                       | 153                   |
| School Level Direct Total                        |                       |
| Federal Expenditures                             | \$1,251.86            |
| State/Local Expenditures                         | \$8,504.48            |
| School Level Total                               | \$9,756.35            |
| District Wide Allocation Total                   |                       |
| Federal Expenditures                             | \$74.62               |
| State/Local Expenditures