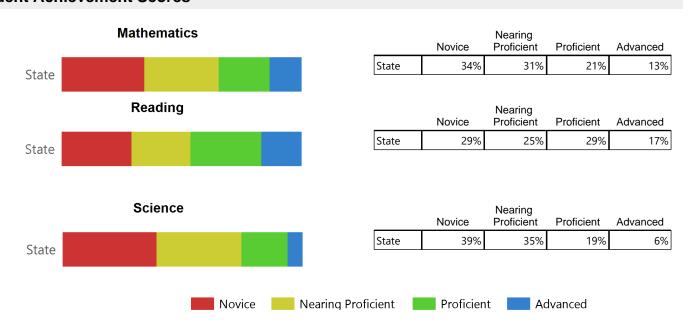

rofessionals: 16,304

Public School Districts: 405

Public Schools: 829

Student Enrollment: 145,632

Per Pupil Expenditures: \$12,944.33



# **Montana Accountability System**

As required under the Every Student Succeeds Act (ESSA), Montana developed an accountability system to meaningfully differentiate schools by the support needed.

### Schools are identified as one of the following:

- Comprehensive Support & Improvement (CSI) Schools
- Targeted Support & Improvement (TSI) Schools
- Universal Support Schools

Due to rounding, percentages on each page may not add up to 100%.

An asterisk (\*) indicates that number has been suppressed for student privacy and security reasons (<u>Privacy & Security Details</u>).

Report Card Definitions & Methodology

## **Student Achievement Scores**



Click here for more detail about Student Achievement

# **Student Achievement Detail**







| English Learner<br>(2021)                          | 74%                                                         | 17%                   | 7%          | 2%       | 72%                                                | 17%                   | 9%               | 2%       | 91%                                                | 9%                    | 0%           | 0%       |
|----------------------------------------------------|-------------------------------------------------------------|-----------------------|-------------|----------|----------------------------------------------------|-----------------------|------------------|----------|----------------------------------------------------|---