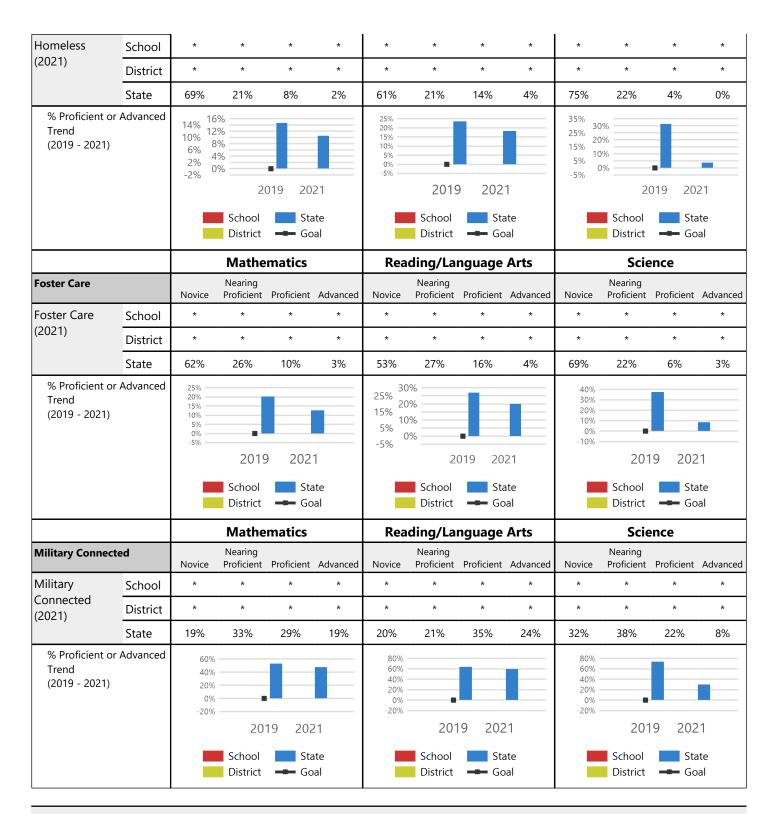

|                       |            |          |
| (2021)                                    | State              | 50%                                           | 30%                   | 15%        | 6%       | 44%                                                | 26%                   | 22%        | 8%       | 58%                                                | 30%                   | 10%        | 2%       |
| Economically<br>Disadvantaged             | School<br>District | 35%                                           | *                     | 35%        | *        | *                                                  | 40%                   | *          | *        | *                                                  | *                     | *          | *        |





#### **Assessment Rate**

**Details about Assessment Rates** 

An asterisk (\*) indicates this number has been suppressed for student privacy and security reasons (Privacy & Security Details).



|                                   |          | Mathe                             | ematics                                   | _                                 | Language<br>rts | Science                           |                                           |
|-----------------------------------|----------|-----------------------------------|-------------------------------------------|-----------------------------------|-----------------|-----------------------------------|-------------------------------------------|
|                                   |          | Adjusted<br>Participation<b