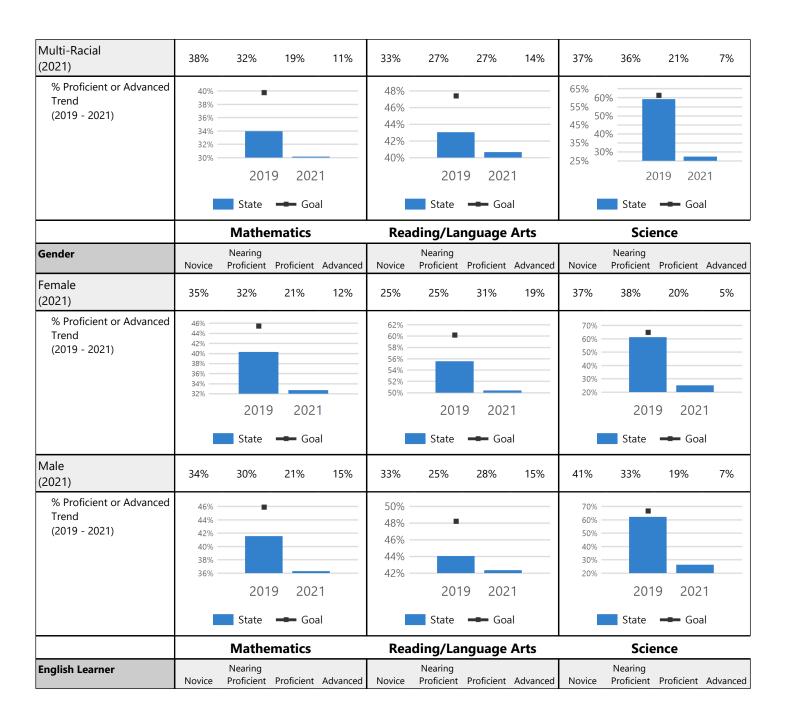

45,632

Per Pupil Expenditures: \$12,944.33



# **Montana Accountability System**

As required under the Every Student Succeeds Act (ESSA), Montana developed an accountability system to meaningfully differentiate schools by the support needed.

### Schools are identified as one of the following:

- Comprehensive Support & Improvement (CSI) Schools
- Targeted Support & Improvement (TSI) Schools
- Universal Support Schools

Due to rounding, percentages on each page may not add up to 100%.

An asterisk (\*) indicates that number has been suppressed for student privacy and security reasons (<u>Privacy & Security Details</u>).

Report Card Definitions & Methodology

## **Student Achievement Scores**



Click here for more detail about Student Achievement

# **Student Achievement Detail**







| English Learner<br>(2021)                          | 74%                                                         | 17%                   | 7%          | 2%       | 72%                                                | 17%                   | 9%               | 2%       | 91%                                                | 9%                    | 0%           | 0%       |
|----------------------------------------------------|-------------------------------------------------------------|-----------------------|-------------|----------|----------------------------------------------------|-----------------------|------------------|----------|----------------------------------------------------|-----------------------|--------------|----------|
| % Proficient or Advanced<br>Trend<br>(2019 -