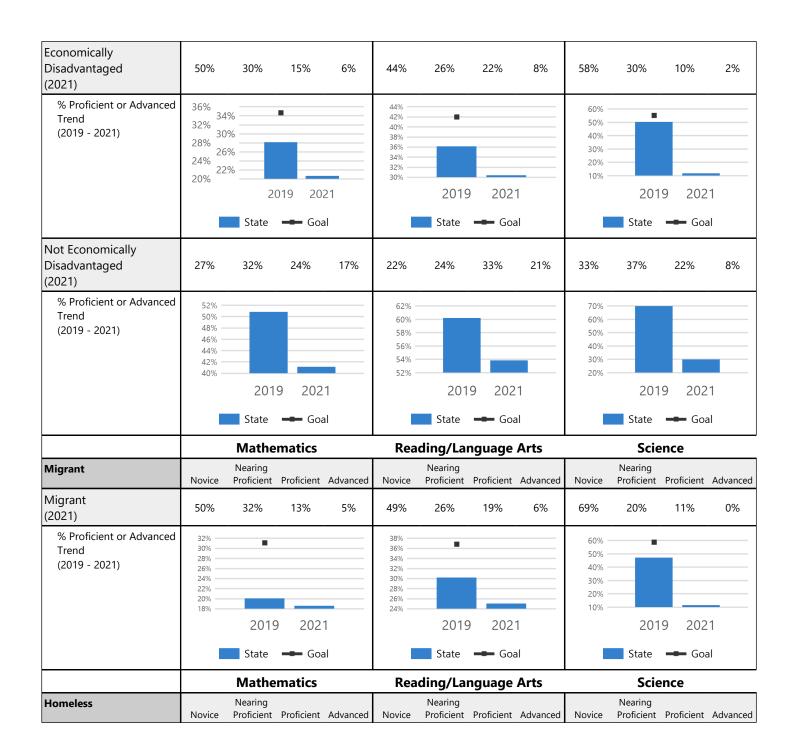

# COVID-19 Update/ Report

Superintendent Keel gave the Board an update based on the numbers shown in the board packet.