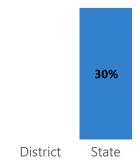

| 9%       |
|              |                 | National | 32%         | 35%   | 23%        | 10%      |
|              | Reading Grade 4 | Montana  | 31%         | 33%   | 28%        | 8%       |
|              |                 | National | 35%         | 31%   | 26%        | 8%       |
|              | Reading Grade 8 | Montana  | 24%         | 42%   | 31%        | 3%       |
|              |                 | National | 28%         | 39%   | 29%        | 4%       |

## **English Learners**

# English Learners

% Achieved Proficiency \*

% of students with at least 95% attendance for the entire school year

\*

## **Student Achievement Progress Scores**

% of English Learners showing progress toward English proficiency

Stu rogress data are -21 Covid Waivers. Plea

<u>ı page</u>.



## **School Attendance**

% Students Showing Progress on the EL Assessment



|               |          | Admi   | inistrators<br>Teachers |        |        |          | Teachers    |       |         |
|---------------|----------|--------|-------------------------|--------|--------|----------|-------------|-------|---------|
|               |          | Total  | Inexper                 | ienced | Total  | Provisio | nal Credits | Out o | f Field |
|               |          | #      | #                       | %      | #      | #        | %           | #     | %       |
| All Educators |          |        |                         |        |        |          |             |       |         |
| All Educators | District | 13     | 5                       | 39%    | 12     | 4        | 34