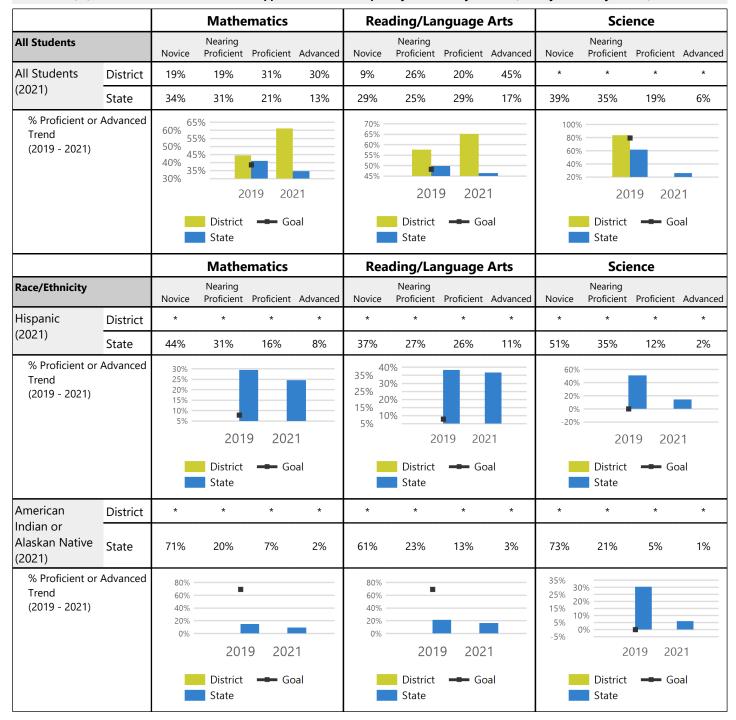

| <u>&amp;</u> |
| An asterisk ( * ) indicates this number has been suppressed for student privacy and security reasons ( <u>Privacy</u><br>Security Details).<br>Report Card Definitions & Methodology                                                                                | <u>8</u>     |
| An asterisk ( * ) indicates this number has been suppressed for student privacy and security reasons ( <u>Privacy</u><br>Security Details).<br>Report Card Definitions & Methodology                                                                                | <u>8.</u>    |

Click here for more detail about Student Achievement

### **Student Achievement Detail**

An asterisk (\*) indicates this number has been suppressed for student privacy and security reasons (Privacy & Security Details).













|                                           |           |                                                    | Mathe                 | matics     |          | Rea                                           | ding/La               | nguage     | Arts     |                                                    | Scie                  | ence        |          |
|-------------------------------------------|-----------|----------------------------------------------------|-----------------------|------------|----------|-----------------------------------------------|-----------------------|------------|----------|----------------------------------------------------|-----------------------|-------------|----------|
| Students With Di                          | isability | Novice