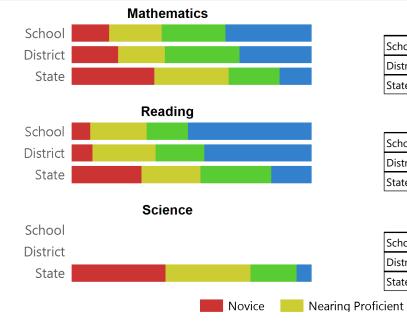

Served: PK-6
Student Enrollment: 110

Per Pupil Expenditures: \$14,104.26

## **Montana Accountability System**

As required under the Every Student Succeeds Act (ESSA), Montana developed an accountability system to meaningfully differentiate schools by the support needed.

# Schools are identified as one of the following:

- Comprehensive Support & Improvement (CSI) Schools
- <u>Targeted Support & Improvement</u>
   (TSI) <u>Schools</u>
- Universal Support Schools

## **School Identification**

# **Universal Support**

Report Card Definitions & Methodology

Due to rounding, percentages on each page may not add up to 100%. An asterisk (\*) indicates this number has been suppressed for student privacy and security reasons (Privacy & Security Details).

#### **Student Achievement Scores**



|          | Novice | Nearing<br>Proficient | Proficient | Advanced |  |  |
|----------|--------|-----------------------|------------|----------|--|--|
| School   | 16%    | 22%                   | 27%        | 36%      |  |  |
| District | 19%    | 19%                   | 31%        | 30%      |  |  |
| State    | 34%    | 31%                   | 21%        | 13%      |  |  |

|          | Novice | Nearing<br>Proficient | Proficient | Advanced |  |  |
|----------|--------|-----------------------|------------|----------|--|--|
| School   | 8%     | 23%                   | 17%        | 52%      |  |  |
| District | 9%     | 26%                   | 20%        | 45%      |  |  |
| State    | 29%    | 25%                   | 29%        | 17%      |  |  |

|          | Novice    | Nearing<br>