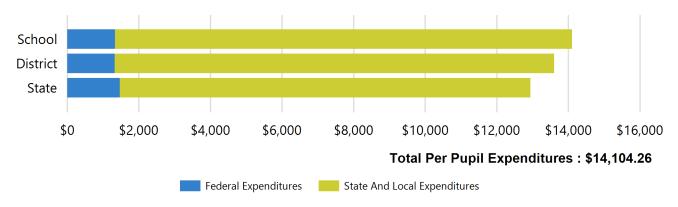

|                                         |                 |  |
|                                   |                                               |                                         |                 |  |
|                                   |                                               |                                         |                 |  |
|                                   |                                               |                                         |                 |  |
| Due to rounding, percentages on a | each page may not ad<br>her has been suppress | d up to 100%.<br>sed for student privac | ry and security |  |

Page 24 of 25

reasons (Privacy & Security Details).

### Per Pupil Expenditures for Gallatin Gateway School



Click here for more details on Per Pupil Expenditures

| Per Pupil Expenditures For School Year 2020-2021 | <b>Gallatin Gateway School</b> |
|--------------------------------------------------|--------------------------------|
| Membership                                       | 110                            |
| School Level Direct Total                        |                                |
| Federal Expenditures                             | \$1,256.79                     |
| State/Local Expenditures                         | \$8,996.16                     |
| School Level Total                               | \$10,252.96                    |
| District Wide Allocation Total                   |                                |
| Federal Expenditures                             | \$