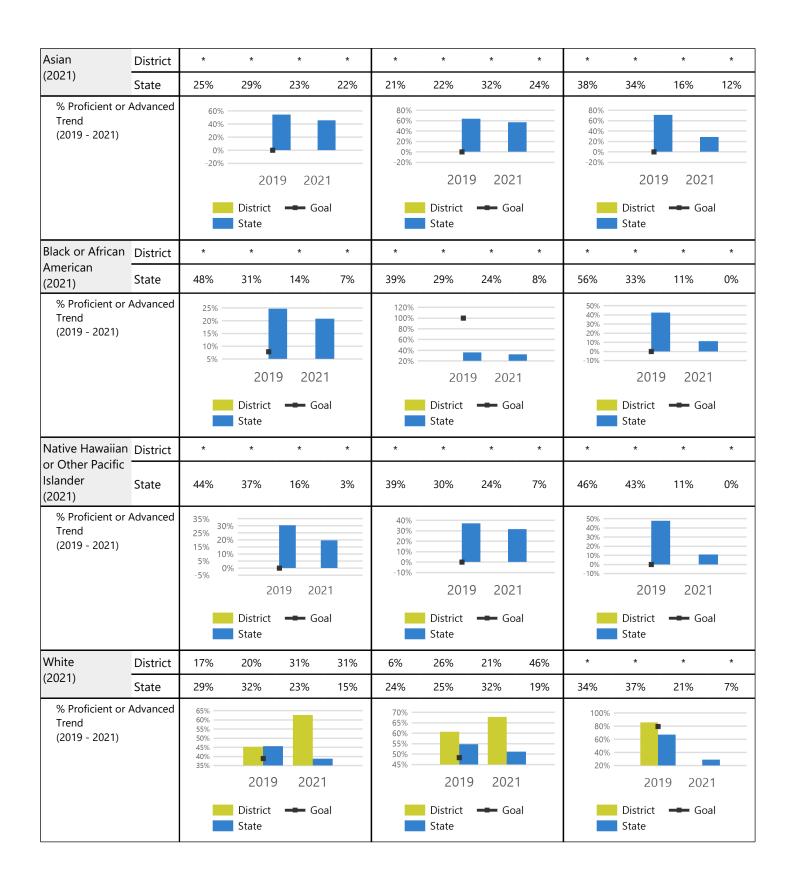

<u>&amp;</u> |
| An asterisk ( * ) indicates this number has been suppressed for student privacy and security reasons ( <u>Privacy</u><br>Security Details).<br>Report Card Definitions & Methodology                                                                                | <u>8</u>     |
| An asterisk ( * ) indicates this number has been suppressed for student privacy and security reasons ( <u>Privacy</u><br>Security Details).<br>Report Card Definitions & Methodology                                                                                | <u>8.</u>    |

Click here for more detail about Student Achievement

### **Student Achievement Detail**

An asterisk (\*) indicates this number has been suppressed for student privacy and security reasons (Privacy & Security Details).













|                                           |           |                                                    | Mathe                 | matics     |          | Rea                                           | ding/La               | nguage     | Arts     |                                                    | Scie                  | ence        |          |
|-------------------------------------------|-----------|----------------------------------------------------|-----------------------|------------|----------|-----------------------------------------------|-----------------------|------------|----------|----------------------------------------------------|-----------------------|-------------|----------|
| Students With Di                          | isability | Novice