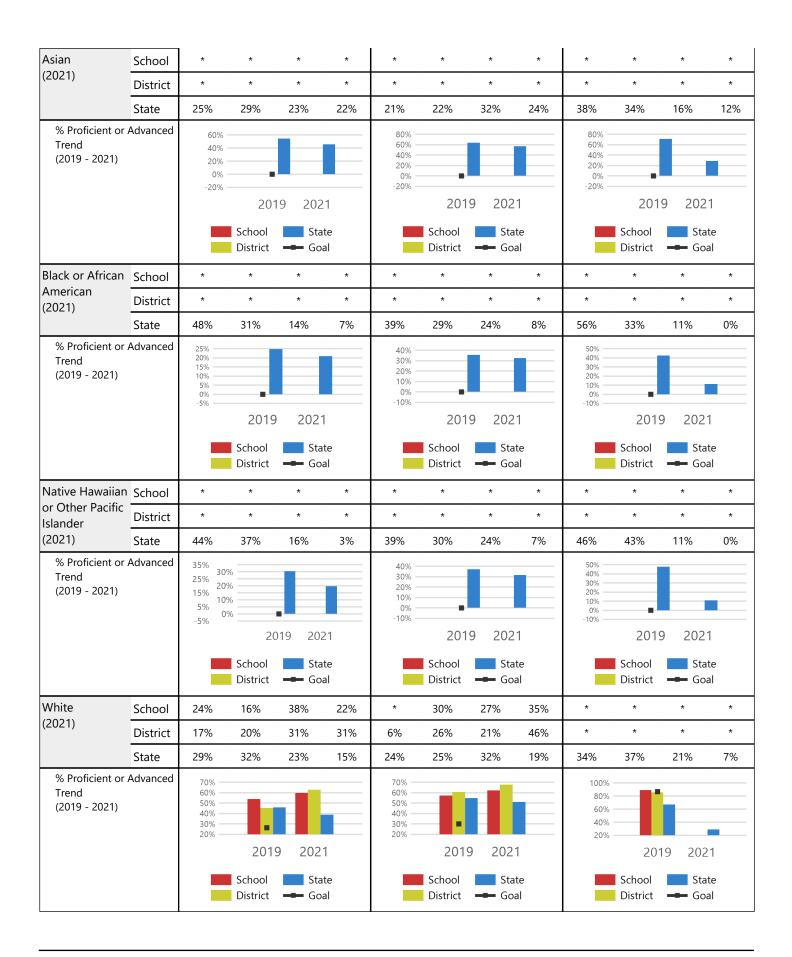

| 13%        | 3%       | 73%                              | 21%                   | 5%         | 1%       |
| % Proficient of<br>Trend<br>(2019 - 2021) | r Advanced | 6%<br>2%                                           | 2%<br>3%<br>4%<br>9%  | 019 20     | 21       | 25% — 20% — 15% — 0% — -5% —                       | 2019                  | 9 202      | 1        | 25%<br>15%<br>10                 | 0%<br>9%<br>9%<br>9%  | 019 20     | 21       |
|                                           |            |                                                    | School<br>District    | Sta        |          |                                                    | School<br>District    | Sta        |          |                                  | School District       | Sta        |          |







| Multi-Racial                              | School   | *                                                  | *                     | *          | *          | *                                                           | *                          | *          | *        | *                                            | *                     | *          | *        |
|-------------------------------------------|----------|----------------------------------------------------|-----------------------|------------|------------|-------------------------------------------------------------|----------------------------|------------|----------|----------------------------------------------|-----------------------|------------|----------|
| (2021)                                    | District |