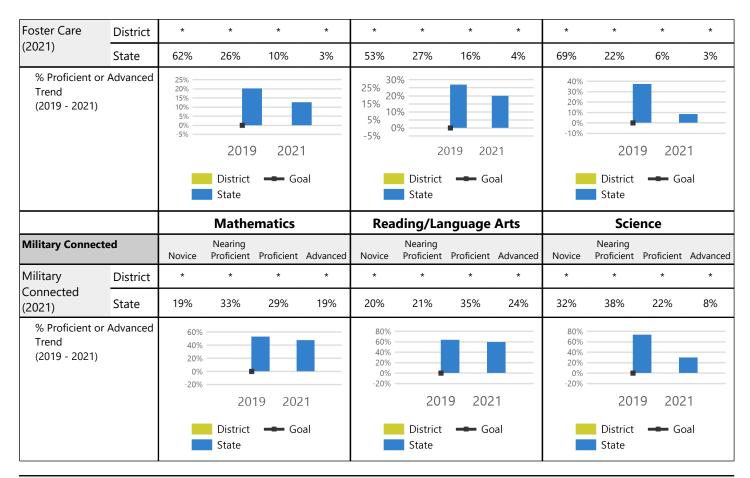

| District State        | <b></b> Go | al       |
|                                           |          |                                               | Mathe                 | matics      |          | Rea                                                | ding/Laı              | nguage      | Arts     |                                                     | Scie                  | ence       |          |
| Foster Care                               |          | Novice                                        | Nearing<br>Proficient | Proficient  | Advanced | Novice                                             | Nearing<br>Proficient | Proficient  | Advanced | Novice                                              | Nearing<br>Proficient | Proficient | Advanced |





# Assessment Rate Details about Assessment Rates An asterisk (\*) indicates this number has been suppressed for student privacy and security reasons (Privacy & Security Details).

|                                   |          | Mathe                             | ematics                                   | •                                 | Language<br>rts                           | Scie                              | ence                                      |
|-----------------------------------|----------|-----------------------------------|-------------------------------------------|-----------------------------------|-------------------------------------------|-----------------------------------|-------------------------------------------|
|                                   |