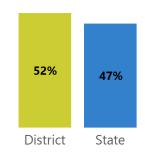

35%   | 23%        | 10%      |
|              | Reading Grade 4 | Montana  | 31%         | 33%   | 28%        | 8%       |
|              |                 | National | 35%         | 31%   | 26%        | 8%       |
|              | Reading Grade 8 | Montana  | 24%         | 42%   | 31%        | 3%       |
|              |                 | National | 28%         | 39%   | 29%        | 4%       |

## **English Learners**

# English Learners

% Achieved Proficiency \*

% of students with at least 95% attendance for the entire school year

\*

## **Student Achievement Progress Scores**

% of English Learners showing progress toward English proficiency

Stu rogress data are -21 Covid Waivers. Plea

<u>ı page</u>.



## **School Attendance**

% Students Showing Progress on the EL Assessment



|               |          | Admi   | inistrators<br>Teachers |        |        |          | Teachers    |       |         |
|---------------|----------|--------|-------------------------|--------|--------|----------|-------------|-------|---------|
|               |          | Total  | Inexper                 | ienced | Total  | Provisio | nal Credits | Out o | f Field |
|               |          | #      | #                       | %      | #      | #        | %           | #     | %       |
| All Educators |          |        |                         |        |        |          |             |       |         |
| All Educators | District | 13     | 5                       | 39%    | 12     | 4        | 34%         | 0     | 0%      |
|               | State    | 11,434 | 1,265